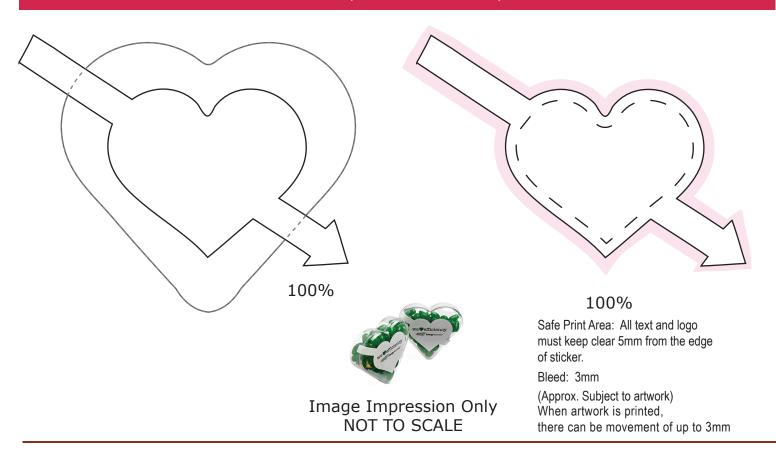

## Product Code : CC030A

Description : Acrylic Heart filled with 50g Jelly Beans

Order# :

Company Name :

Contact :

Jelly Bean Colour :

Sticker Size : Heart Area 53mmW x 44mmH

Arrow 25mmW x 10mmH either side of heart

Print Colour : Customer must provide PMS Colour print guide

Quantity : Delivery Date :

Please note: Stickers are printed digitally, please provide PMS colours if a close match is crucial and please inform us of this when ordering. If PMS colours are not provided we will print directly from the file and resulting print will be taken as correct. Not all PMS colours can be matched. Exact PMS colour match is NOT guaranteed. It is highly recommended that editable linework is provided, without this we cannot be held responsible for colour discrepancies